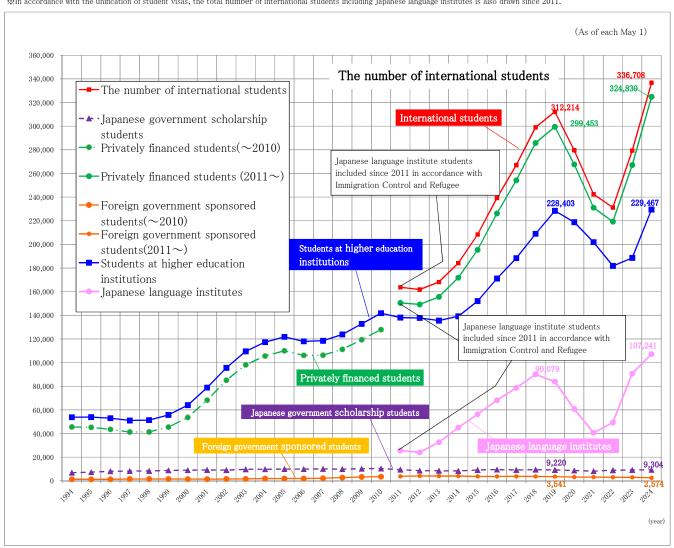

## 1. Trends in number of international students by source of funds (As of each May 1)

|      |                                      |                        |                       |                      | ource or rur                        | 145 (115 01 0                      |
|------|--------------------------------------|------------------------|-----------------------|----------------------|-------------------------------------|------------------------------------|
| Year | The number of international students | Source of funds        |                       |                      | Educational institution type        |                                    |
|      |                                      | Japanese<br>government | Foreign<br>government | Priately<br>financed | Higher<br>Education<br>Institutions | Japanese<br>language<br>institutes |
| 1978 | 5,849                                | 1,075                  | 0                     | 4,774                | 5,849                               |                                    |
| 1979 | 5,933                                | 1,183                  | 105                   | 4,645                | 5,933                               |                                    |
| 1980 | 6,572                                | 1,369                  | 419                   | 4,784                | 6,572                               |                                    |
| 1981 | 7,179                                | 1,578                  | 475                   | 5,126                | 7,179                               |                                    |
| 1982 | 8,116                                | 1,777                  | 662                   | 5,677                | 8,116                               |                                    |
| 1983 | 10,428                               | 2,082                  | 863                   | 7,483                | 10,428                              |                                    |
| 1984 | 12,410                               | 2,345                  | 798                   | 9,267                | 12,410                              |                                    |
| 1985 | 15,009                               | 2,502                  | 774                   | 11,733               | 15,009                              |                                    |
| 1986 | 18,631                               | 3,077                  | 895                   | 14,659               | 18,631                              |                                    |
| 1987 | 22,154                               | 3,458                  | 995                   | 17,701               | 22,154                              |                                    |
| 1988 | 25,643                               | 4,118                  | 976                   | 20,549               | 25,643                              |                                    |
| 1989 | 31,251                               | 4,465                  | 934                   | 25,852               | 31,251                              |                                    |
| 1990 | 41,347                               | 4,961                  | 1,026                 | 35,360               | 41,347                              |                                    |
| 1991 | 45,066                               | 5,219                  | 1,072                 | 38,775               | 45,066                              |                                    |
| 1992 | 48,561                               | 5,699                  | 1,058                 | 41,804               | 48,561                              |                                    |
| 1993 | 52,405                               | 6,408                  | 1,214                 | 44,783               | 52,405                              |                                    |
| 1994 | 53,787                               | 6,880                  | 1,330                 | 45,577               | 53,787                              |                                    |
| 1995 | 53,847                               | 7,371                  | 1,231                 | 45,245               | 53,847                              |                                    |
| 1996 | 52,921                               | 8,051                  | 1,297                 | 43,573               | 52,921                              |                                    |
| 1997 | 51,047                               | 8,250                  | 1,524                 | 41,273               | 51,047                              | П                                  |
| 1998 | 51,298                               | 8,323                  | 1,585                 | 41,390               | 51,298                              | П                                  |
| 1999 | 55,755                               | 8,774                  | 1,542                 | 45,439               | 55,755                              | ll .                               |
| 2000 | 64,011                               | 8,930                  | 1,441                 | 53,640               | 64,011                              |                                    |
| 2001 | 78,812                               | 9,173                  | 1,369                 | 68,270               | 78,812                              |                                    |

| Year | The number of international students | Source of funds        |                       |                       | Educational institution type        |                                    |
|------|--------------------------------------|------------------------|-----------------------|-----------------------|-------------------------------------|------------------------------------|
|      |                                      | Japanese<br>government | Foreign<br>government | Privately<br>financed | Higher<br>Education<br>Institutions | Japanese<br>language<br>institutes |
| 2002 | 95,550                               | 9,009                  | 1,517                 | 85,024                | 95,550                              | /                                  |
| 2003 | 109,508                              | 9,746                  | 1,627                 | 98,135                | 109,508                             | /                                  |
| 2004 | 117,302                              | 9,804                  | 1,906                 | 105,592               | 117,302                             | /                                  |
| 2005 | 121,812                              | 9,891                  | 1,903                 | 110,018               | 121,812                             | /                                  |
| 2006 | 117,927                              | 9,869                  | 1,956                 | 106,102               | 117,927                             | /                                  |
| 2007 | 118,498                              | 10,020                 | 2,181                 | 106,297               | 118,498                             | /                                  |
| 2008 | 123,829                              | 9,923                  | 2,681                 | 111,225               | 123,829                             | /                                  |
| 2009 | 132,720                              | 10,168                 | 3,235                 | 119,317               | 132,720                             | /                                  |
| 2010 | 141,774                              | 10,349                 | 3,505                 | 127,920               | 141,774                             | /                                  |
| 2011 | 163,697                              | 9,396                  | 3,763                 | 150,538               | 138,075                             | 25,622                             |
| 2012 | 161,848                              | 8,588                  | 4,068                 | 149,192               | 137,756                             | 24,092                             |
| 2013 | 168,145                              | 8,529                  | 3,999                 | 155,617               | 135,519                             | 32,626                             |
| 2014 | 184,155                              | 8,351                  | 3,996                 | 171,808               | 139,185                             | 44,970                             |
| 2015 | 208,379                              | 9,223                  | 3,737                 | 195,419               | 152,062                             | 56,317                             |
| 2016 | 239,287                              | 9,481                  | 3,682                 | 226,124               | 171,122                             | 68,165                             |
| 2017 | 267,042                              | 9,166                  | 3,760                 | 254,116               | 188,384                             | 78,658                             |
| 2018 | 298,980                              | 9,423                  | 3,733                 | 285,824               | 208,901                             | 90,079                             |
| 2019 | 312,214                              | 9,220                  | 3,541                 | 299,453               | 228,403                             | 83,811                             |
| 2020 | 279,597                              | 8,761                  | 3,206                 | 267,630               | 218,783                             | 60,814                             |
| 2021 | 242,444                              | 8,197                  | 3,170                 | 231,077               | 201,877                             | 40,567                             |
| 2022 | 231,146                              | 8,924                  | 3,008                 | 219,214               | 181,741                             | 49,405                             |
| 2023 | 279,274                              | 9,182                  | 2,981                 | 267,111               | 188,555                             | 90,719                             |
| 2024 | 336,708                              | 9,304                  | 2,574                 | 324,830               | 229,467                             | 107,241                            |

\*In accordance with the unification of student visas, the total number of international students including Japanese language institutes is also drawn since 2011.