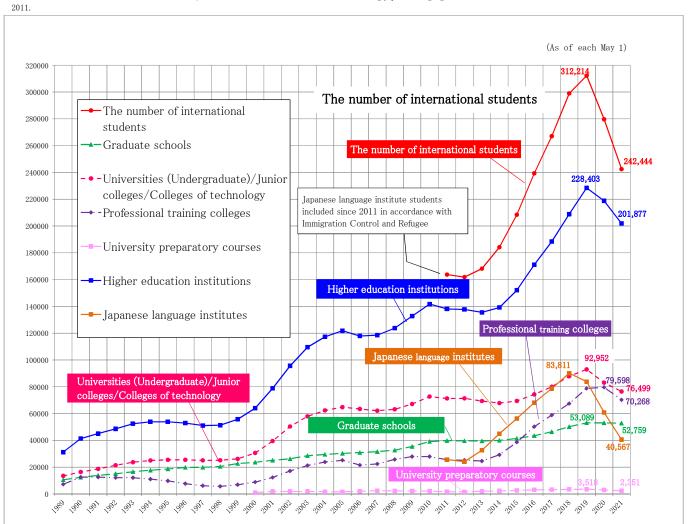

## 2. Trends in number of international students by institutional type

| Year | The number<br>of<br>international<br>students | Higher Education Institutions |                                                                                 |                                      |                                       | Japanese               |
|------|-----------------------------------------------|-------------------------------|---------------------------------------------------------------------------------|--------------------------------------|---------------------------------------|------------------------|
|      |                                               | Graduate<br>schools           | Universities<br>(undergraduate)<br>Junior colleges<br>Colleges of<br>Technology | Professional<br>training<br>colleges | University<br>preparator<br>y courses | language<br>institutes |
| 1983 | 10,428                                        | 3,905                         | 5,693                                                                           | 830                                  |                                       | 1                      |
| 1984 | 12,410                                        | 4,590                         | 6,216                                                                           | 1,604                                |                                       |                        |
| 1985 | 15,009                                        | 5,384                         | 7,201                                                                           | 2,424                                |                                       |                        |
| 1986 | 18,631                                        | 6,838                         | 8,291                                                                           | 3,502                                |                                       |                        |
| 1987 | 22,154                                        | 8,035                         | 9,803                                                                           | 4,316                                |                                       |                        |
| 1988 | 25,643                                        | 9,354                         | 11,246                                                                          | 5,043                                |                                       |                        |
| 1989 | 31,251                                        | 10,568                        | 13,486                                                                          | 7,197                                |                                       |                        |
| 1990 | 41,347                                        | 12,383                        | 16,390                                                                          | 12,574                               |                                       |                        |
| 1991 | 45,066                                        | 13,816                        | 18,710                                                                          | 12,540                               |                                       |                        |
| 1992 | 48,561                                        | 15,004                        | 21,364                                                                          | 12,193                               |                                       |                        |
| 1993 | 52,405                                        | 16,592                        | 23,677                                                                          | 12,136                               |                                       |                        |
| 1994 | 53,787                                        | 17,740                        | 25,009                                                                          | 11,038                               |                                       |                        |
| 1995 | 53,847                                        | 18,645                        | 25,477                                                                          | 9,725                                |                                       |                        |
| 1996 | 52,921                                        | 19,779                        | 25,504                                                                          | 7,638                                |                                       |                        |
| 1997 | 51,047                                        | 19,856                        | 25,052                                                                          | 6,139                                |                                       |                        |
| 1998 | 51,298                                        | 20,483                        | 25,159                                                                          | 5,656                                |                                       |                        |
| 1999 | 55,755                                        | 22,679                        | 26,160                                                                          | 6,916                                |                                       |                        |
| 2000 | 64,011                                        | 23,585                        | 30,612                                                                          | 8,815                                | 999                                   | 1                      |
| 2001 | 78,812                                        | 25,146                        | 39,502                                                                          | 12,324                               | 1,840                                 |                        |
| 2002 | 95,550                                        | 26,229                        | 50,321                                                                          | 17,173                               | 1,827                                 |                        |

|      |                                               | Ţ.                  |                                                                                     |                                      |                                |                        |  |
|------|-----------------------------------------------|---------------------|-------------------------------------------------------------------------------------|--------------------------------------|--------------------------------|------------------------|--|
| Year | The number<br>of<br>international<br>students | Н                   | Japanese                                                                            |                                      |                                |                        |  |
|      |                                               | Graduate<br>schools | Universities<br>(undergraduate) •<br>Junior colleges •<br>Colleges of<br>technology | Professional<br>training<br>colleges | University preparatory courses | language<br>institutes |  |
| 2003 | 109,508                                       | 28,542              | 57,911                                                                              | 21,233                               | 1,822                          |                        |  |
| 2004 | 117,302                                       | 29,514              | 62,311                                                                              | 23,833                               | 1,644                          |                        |  |
| 2005 | 121,812                                       | 30,278              | 64,774                                                                              | 25,197                               | 1,563                          |                        |  |
| 2006 | 117,927                                       | 30,910              | 63,437                                                                              | 21,562                               | 2,018                          |                        |  |
| 2007 | 118,498                                       | 31,592              | 62,159                                                                              | 22,399                               | 2,348                          |                        |  |
| 2008 | 123,829                                       | 32,666              | 63,175                                                                              | 25,753                               | 2,235                          |                        |  |
| 2009 | 132,720                                       | 35,405              | 67,108                                                                              | 27,914                               | 2,293                          |                        |  |
| 2010 | 141,774                                       | 39,097              | 72,665                                                                              | 27,872                               | 2,140                          |                        |  |
| 2011 | 163,697                                       | 39,749              | 71,244                                                                              | 25,463                               | 1,619                          | 25,622                 |  |
| 2012 | 161,848                                       | 39,641              | 71,361                                                                              | 25,167                               | 1,587                          | 24,092                 |  |
| 2013 | 168,145                                       | 39,567              | 69,339                                                                              | 24,586                               | 2,027                          | 32,626                 |  |
| 2014 | 184,155                                       | 39,979              | 67,782                                                                              | 29,227                               | 2,197                          | 44,970                 |  |
| 2015 | 208,379                                       | 41,396              | 69,405                                                                              | 38,654                               | 2,607                          | 56,317                 |  |
| 2016 | 239,287                                       | 43,478              | 74,323                                                                              | 50,235                               | 3,086                          | 68,165                 |  |
| 2017 | 267,042                                       | 46,373              | 80,020                                                                              | 58,771                               | 3,220                          | 78,658                 |  |
| 2018 | 298,980                                       | 50,184              | 87,806                                                                              | 67,475                               | 3,436                          | 90,079                 |  |
| 2019 | 312,214                                       | 53,089              | 92,952                                                                              | 78,844                               | 3,518                          | 83,811                 |  |
| 2020 | 279,597                                       | 53,056              | 83,077                                                                              | 79,598                               | 3,052                          | 60,814                 |  |
| 2021 | 242,444                                       | 52,759              | 76,499                                                                              | 70,268                               | 2,351                          | 40,567                 |  |

\*In accordance with the unification of student visas, the total number of international students including Japanese language institutes is also drawn since